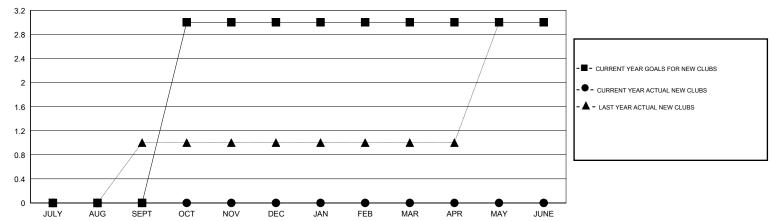

| 10                 | 5                                   | 17                 | -12              |
| OCT/NOV/DEC   | 3                | 0                | 0                | 0                | OCT/NOV/DEC           | 70                 | 0                                   | 0                  | 0                |
| JAN/FEB/MAR   | 0                | 0                | 0                | 0                | JAN/FEB/MAR           | 10                 | 0                                   | 0                  | 0                |
| APR/MAY/JUNE  | 0                | 0                | 0                | 0                | APR/MAY/JUNE          | 10                 | 0                                   | 0                  | 0                |

### GOALS AND ACTUAL NEW CLUBS CUMULATIVE



#### GOALS AND ACTUAL MEMBERS CUMULATIVE



| -■-  | CURRENT YEAR GOALS FOR NEW |
|------|----------------------------|
| MEMB | EDS.                       |

· ● - CURRENT YEAR ACTUAL MEMBERS

- ▲ - LAST YEAR ACTUAL MEMBERS

|                           |    | 1                                     | 1                   |              |    |
|---------------------------|----|---------------------------------------|---------------------|--------------|----|
| DROPPED CLUBS: 1          |    | 4 CLUBS OF 55 ADDED 1 OR MORE         | GENDER DISTRIBUTION |              |    |
|                           |    | NEW MEMBERS                           | MALE                | 922 (73.23%) |    |
|                           |    |                                       | FEMALE              | 337 (26