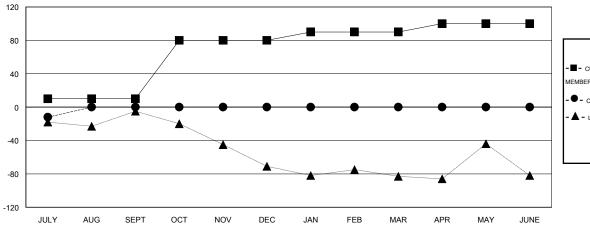

#### GOALS AND ACTUAL MEMBERS CUMULATIVE

| -■-  | CURRENT YEAR GOALS FOR NEW |
|------|----------------------------|
| MEMB | EDS.                       |

· ● - CURRENT YEAR ACTUAL MEMBERS

- ▲ - LAST YEAR ACTUAL MEMBERS